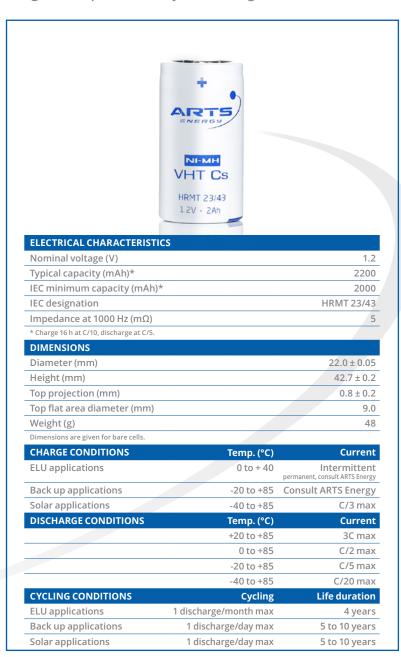

The VHT Cs has been designed to offer a very long life duration in a wide range of temperature.

In ELU the VHT Cs will offer more than 4 years life at 40°C permanent temperature (T type cell).

In back up applications, the VHT Cs will offer 5 to 10 years life.

In cycling application (solar, peak shaving), the VHT Cs will offer 5 to 10 years life in an environment from -40°C to +85°C. It delivers for example, 5000 cycles at 50% DOD.

To meet customers' requirements, ARTS Energy provides custom-designed and standardised battery packs.

For applications below -20°C and above +60°C, please contact ARTS Energy to confirm the optimum battery design, and to agree the usage profiles.