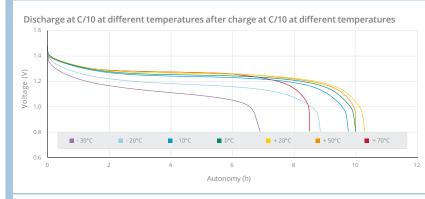

In cycling application (solar, peak shaving), the VHT Cs will offer 5 to 10 years life in an environment from -40°C to +85°C. It delivers for example, 5000 cycles at 50% DOD.

To meet customers' requirements, ARTS Energy provides custom-designed and standardised battery packs.

For applications below -20°C and above +60°C, please contact ARTS Energy to confirm the optimum battery design, and to agree the usage profiles.

#### For graphs shown, C is the IEC<sub>5</sub> capacity.

10, rue Ampère Zone Industrielle - 16440 Nersac, France Tél. +33(0)5 45 90 35 52 /35 53 contact@arts-energy.com