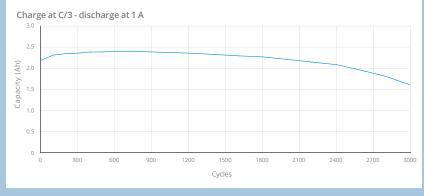

In cycling application (solar, peak shaving), the VHT Cs will offer 5 to 10 years life in an environment from -40°C to +85°C. It delivers for example, 5000 cycles at 50% DOD.

To meet customers' requirements, ARTS Energy provides custom-designed and standardised battery packs.

#### For graphs shown, C is the IEC<sub>5</sub> capacity.

10, rue Ampère Zone Industrielle - 16440 Nersac, France Tél. +33(0)5 45 90 35 52 /35 53 contact@arts-energy.com