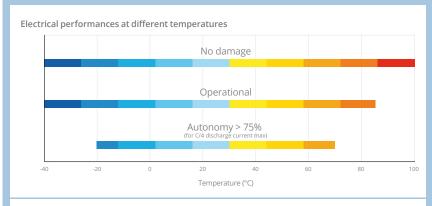

For applications below -20°C and above +60°C, please contact ARTS Energy to confirm the optimum battery design, and to agree the usage profiles.

#### For graphs shown, C is the IEC<sub>5</sub> capacity.

10, rue Ampère Zone Industrielle - 16440 Nersac, France Tél. +33(0)5 45 90 35 52 /35 53 contact@arts-energy.com