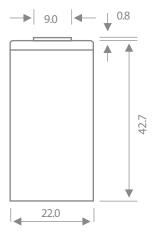

### **IM TYPICAL DIMENSIONS**

Typical dimensions (mm). Without tube.

The operation of the battery must strictly be in accordance with ARTS Energy technical recommendations, to obtain the performances stated by ARTS Energy.